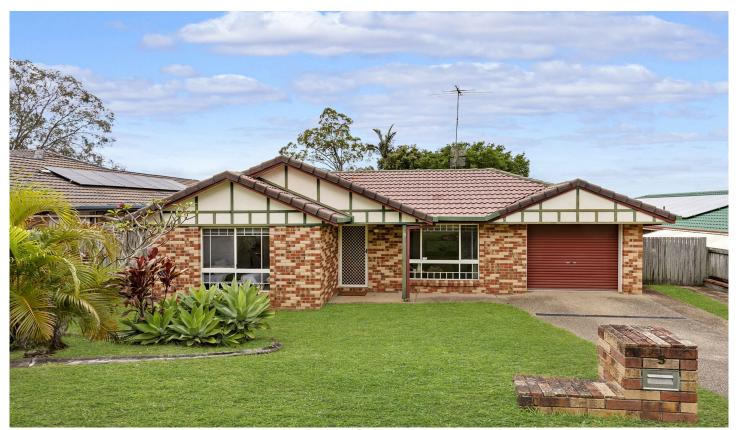

## **5 Pelewan Court TANAH MERAH QLD**

Providing a peaceful and secure family setting, this beautifully presented residence is perfectly designed for family living. Situated on a level and fully useable 629m2 block, the property has the added benefit of full drive through side access to the huge rear yard.

Offering a well-devised, family-friendly floorplan, the home maintains a cheery mood throughout with spacious, light-filled living zones and a timeless, neutral colour palette. This home would be perfectly suited to growing families and would also make a superb investment in this affordable up and coming suburb which is just half an hour's drive to both the Gold Coast & Brisbane CBD.

On entry, a private lounge room provides a sunlit spot to

4 🕮 2 🟪 1 🗬

Type : House

Price : Contact Agent Land Size : 629 sqm

View: https://www.markcoleman.com.au/8156556

Mark Coleman Team 0434169033

For full version visit the website