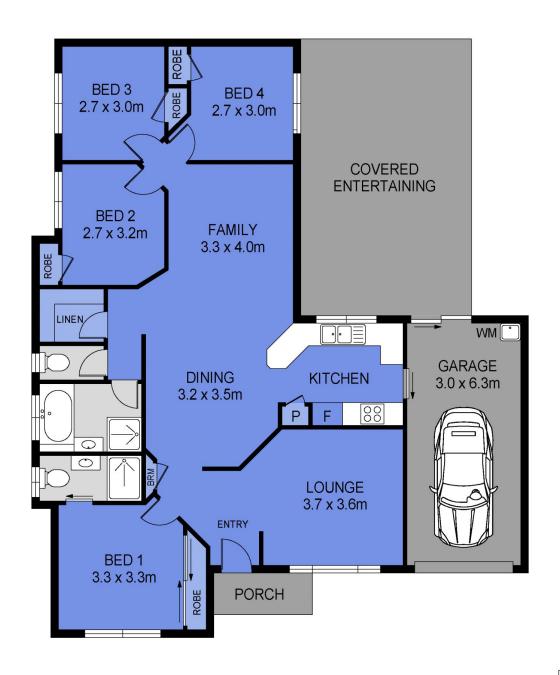

## **5 Pelewan Court TANAH MERAH QLD**

Providing a peaceful and secure family setting, this beautifully presented residence is perfectly designed for family living. Situated on a level and fully useable 629m2 block, the property has the added benefit of full drive through side access to the huge rear yard.

Offering a well-devised, family-friendly floorplan, the home maintains a cheery mood throughout with spacious, light-filled living zones and a timeless, neutral colour palette. This home would be perfectly suited to growing families and would also make a superb investment in this affordable up and coming suburb which is just half an hour's drive to both the Gold Coast & Brisbane CBD.

On entry, a private lounge room provides a sunlit spot to

4 🕮 2 🟪 1 🗬

Type : House

Price : Contact Agent Land Size : 629 sqm

View: https://www.markcoleman.com.au/8156556

Mark Coleman Team 0434169033

For full version visit the website

INT : 120m² GARAGE : 19m² EXT : 36m²

Scale in metres. Indicative only. Dimensions are approximate. All information contained herein is gathered from sources we believe to be reliable. However we cannot guarantee its accuracy and interested persons should rely on their own enquiries