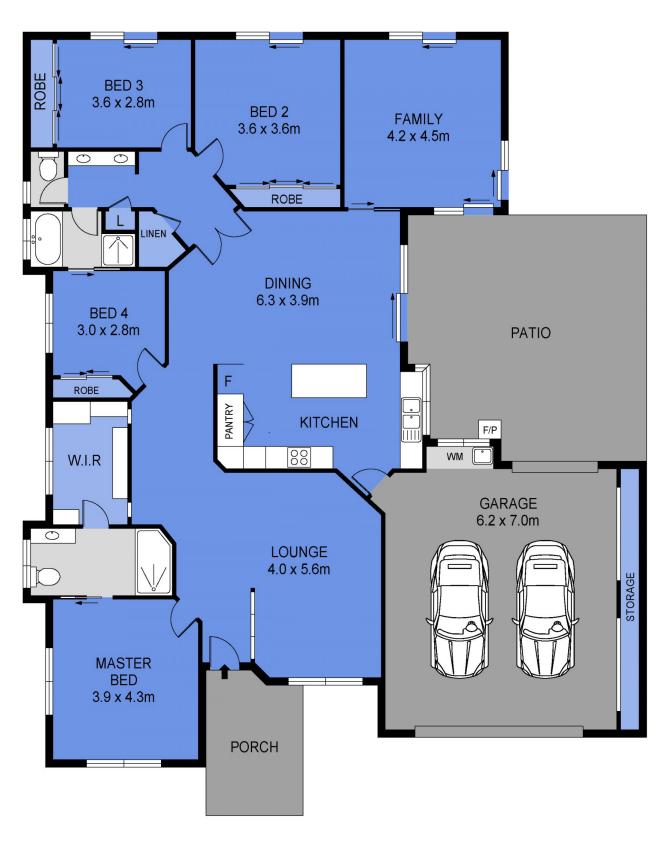

The floorplan is particularly well thought out ... you will utilise every room in this home which is the ideal size for most families. A total of three living zones flow over the one expansive level. On entry, a quiet lounge room with plush carpet provides the ideal spot to curl up with a book or watch a movie away from the hub of the home.

4 🗀 2 🚍 2 🖨

Type : House

Price : Contact Agent Land Size : 1175 sqm

View: https://www.markcoleman.com.au/8149324

Mark Coleman Team 0434169033

For full version visit the website

Scale in metres. Indicative only. Dimensions are approximate. All information contained herein is gathered from sources we believe to be reliable. However we cannot guarantee its accuracy and interested persons should rely on their own enquiries

: 182m² : 42m² GARAGE: 48m<sup>2</sup>

INT

EXT