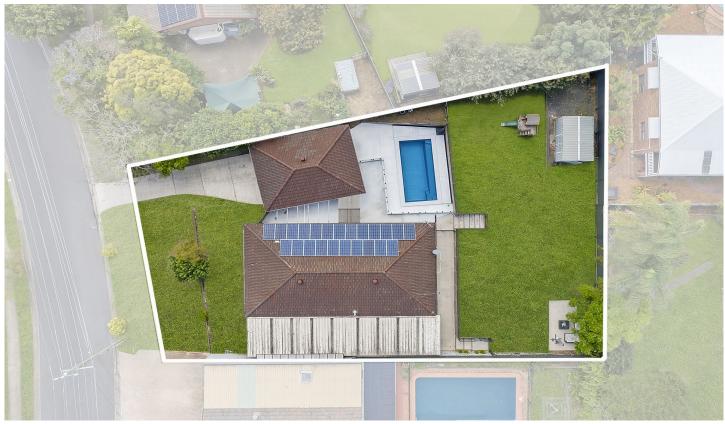

## 43 Blackthorn Crescent SHAILER PARK QLD

Providing a peaceful and secure family setting, this immaculate lowset has been designed with an emphasis on the entertaining lifestyle. Its expansive entertaining zones, exceptional rear yard and new magnesium salt pool are just a few of the standout features on offer.

Positioned on a substantial 1026m2 allotment in walking distance to the Hyperdome, bus, schools and all amenities, this central Shailer Park location is highly sought-after. The level and useable block is fully fenced and features side access through to the vast, rear yard with its NEW inground magnesium pool.