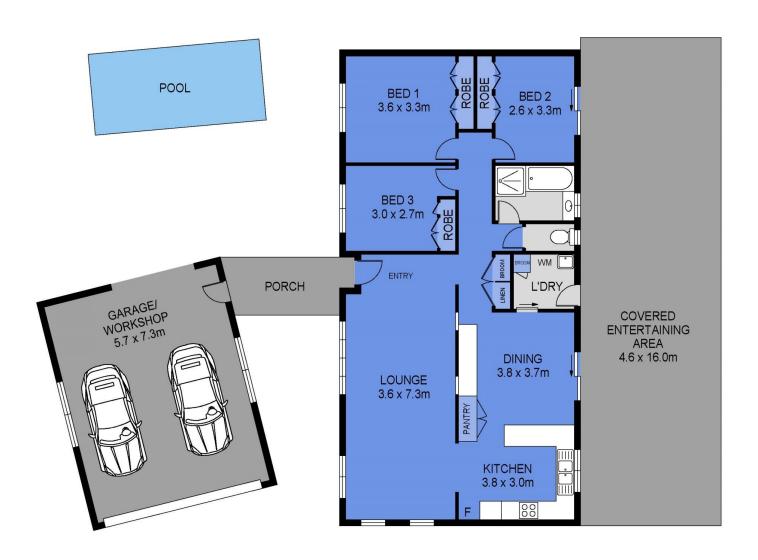

## 43 Blackthorn Crescent SHAILER PARK QLD

Providing a peaceful and secure family setting, this immaculate lowset has been designed with an emphasis on the entertaining lifestyle. Its expansive entertaining zones, exceptional rear yard and new magnesium salt pool are just a few of the standout features on offer.

Positioned on a substantial 1026m2 allotment in walking distance to the Hyperdome, bus, schools and all amenities, this central Shailer Park location is highly sought-after. The level and useable block is fully fenced and features side access through to the vast, rear yard with its NEW inground magnesium pool.

Step through the private and secure gated courtyard entry, and into a warm & welcoming home, perfect for modern

3 📭 1 🔓 2 😭

Type : House

Price : Contact Agent Land Size : 1026 sqm

View: https://www.markcoleman.com.au/8147881

Mark Coleman Team 0434169033

For full version visit the website

Scale in metres.Indicative only. Dimensions are approximate. All information contained herein is gathered from sources we believe to be reliable. However we cannot guarantee its accuracy and interested persons should rely on their own enquiries