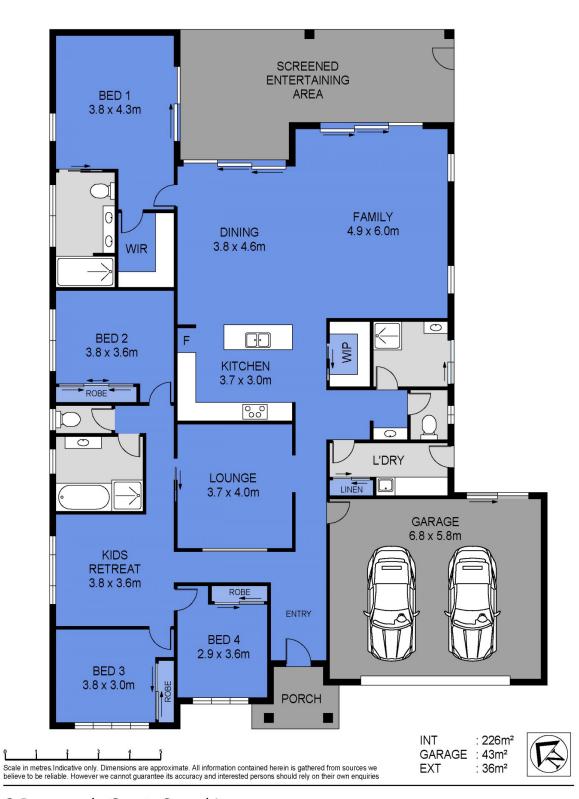

Unfolding over the one expansive level with a functional, well-devised floorplan ideal for modern family living, the home is perfect for the largest of families. Modern finishes, open spaces, soaring high ceilings and clean lines typify this contemporary home and create a sublime atmosphere for intimate entertaining and home life. Neutral modern tiling and a timeless colour palette throughout is both

4 🗀 3 📛 2 🖨

Type : House

Price : Contact Agent Land Size : 800 sqm

View: https://www.markcoleman.com.au/8141701

Nadine Nobile 0412722900

Mark Coleman Team 0434169033

For full version visit the website