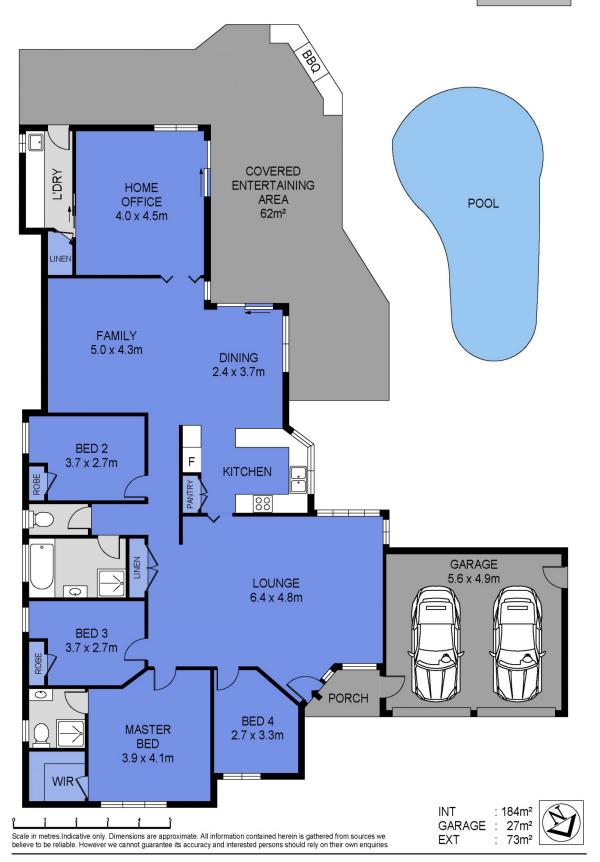

The exceptional block offers a rare combination of views and elevation, along with a substantial, useable grassed rear yard and picturesque gardens.

Inside, an expansive, free-flowing floorplan offers a total of three living areas. The cleverly designed floorplan allows sections of the home to be closed off, ideal for families who crave their own personal space, and also ideal for optimal energy-efficiency.

## 4 🛤 2 🚔 2 🚘

| Туре      | : House                                  |
|-----------|------------------------------------------|
| Price     | : \$ 1,043,434                           |
| Land Size | : 999 sqm                                |
| View      | : https://www.markcoleman.com.au/8128884 |