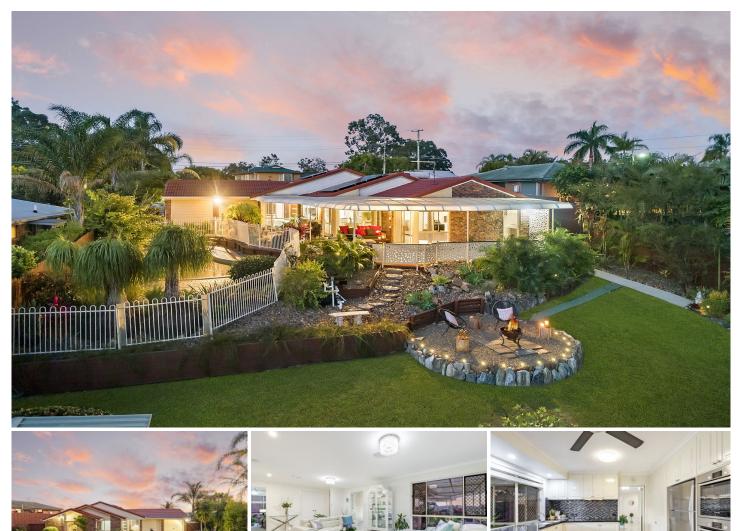

## 21 Cowra St TANAH MERAH QLD

Positioned on a superb 999m2 elevated block with views to Mt Tamborine, this exquisite residence is set to impress. Unfolding over the one expansive level with light-filled spaces and beautiful views throughout, the home has been maintained to fastidious perfection.

The exceptional block offers a rare combination of views and elevation, along with a substantial, useable grassed rear yard and picturesque gardens.

Inside, an expansive, free-flowing floorplan offers a total of three living areas. The cleverly designed floorplan allows sections of the home to be closed off, ideal for families who crave their own personal space, and also ideal for optimal energy-efficiency.