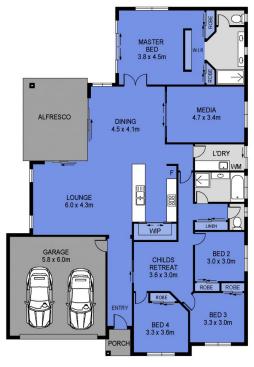

Unfolding over the one expansive level, the home stands out for its carefully considered floorplan which is beautifully designed to suit modern family life. Multiple, spacious living and dining zones offer an abundance of space for even the largest of families.

INT : 200m² EXT : 18m² GARAGE : 38m² SHED : 09m²

38 Norman Drive, Cornubia