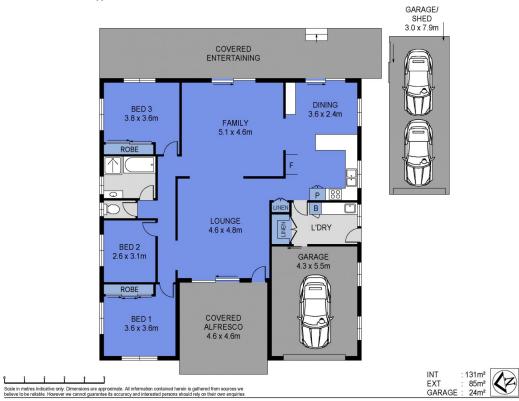

## **5 Barcelona Place SLACKS CREEK QLD**

Prepare to be "wowed" by this standout lowset situated in a peaceful and private cul-de-sac in a picturesque pocket of leafy Slacks Creek.

Surrounded by other attractive homes with neatly landscaped gardens, the property has been updated and maintained to fastidious perfection. Set on a fully useable 607m2 block, the property offers the bonus of full drive through side access to your 8x3m shed and an abundance of parking space.

Inside, open-plan living & dining zones unfold over one spacious level and soaring ceilings add to the sense of space. Clean lines, sleek flooring and quality fittings and finishes are standard throughout. Fresh white shutters