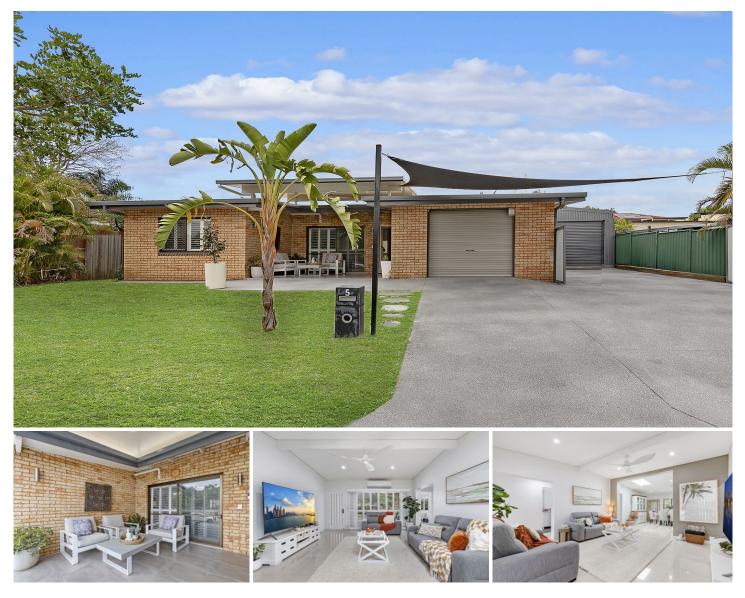

## **5 Barcelona Place SLACKS CREEK QLD**

Prepare to be "wowed" by this standout lowset situated in a peaceful and private cul-de-sac in a picturesque pocket of leafy Slacks Creek.

Surrounded by other attractive homes with neatly landscaped gardens, the property has been updated and maintained to fastidious perfection. Set on a fully useable 607m2 block, the property offers the bonus of full drive through side access to your 8x3m shed and an abundance of parking space.

Inside, open-plan living & dining zones unfold over one spacious level and soaring ceilings add to the sense of space. Clean lines, sleek flooring and quality fittings and finishes are standard throughout. Fresh white shutters