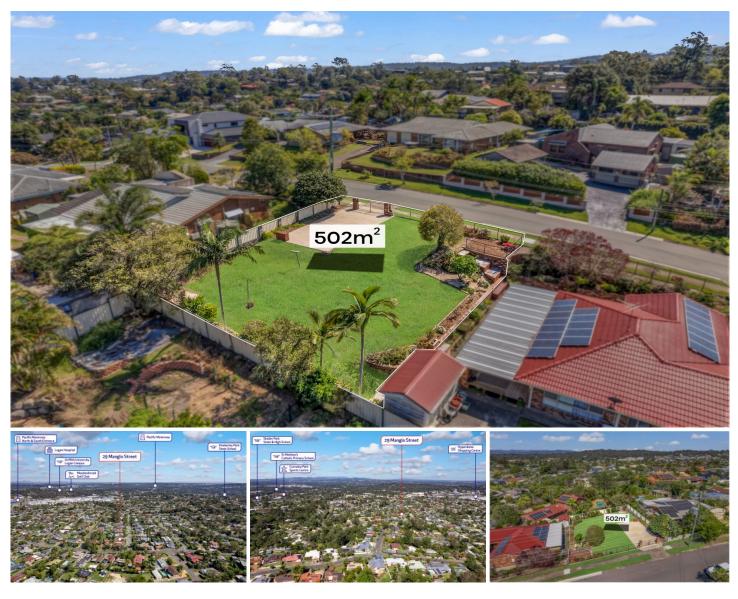

## 29 Manglo Street SHAILER PARK QLD

AGENT ON-SITE VIEWING 14/09 9-9.30AM

Located in the heart of leafy Shailer Park within walking distance to the Logan Hyperdome, this beautiful allotment is situated in a quiet street and provides the perfect canvas upon which to build your dream home.

With easy street access, the 502m2 block enjoys lovely breezes from its elevated position. Surrounded by quality, well maintained homes, enjoy living in this serene pocket where people take great pride in their homes. This block is a very rare find in such an established, highly sought after area.

Discover the convenience of living in this prime position,

For full version visit the website

| Туре      | : Land                                   |
|-----------|------------------------------------------|
| Price     | : \$ 555,000                             |
| Land Size | : 502 sqm                                |
| View      | : https://www.markcoleman.com.au/8116978 |