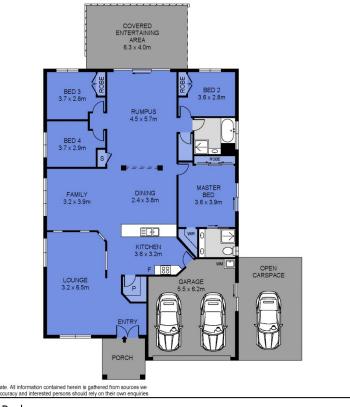

The home unfolds over the one level, with an open and free-flowing floorplan ideal for even the largest of families.

Inside, soaring 3m ceilings add to the sense of wide-open space. Freshly painted white walls add instant appeal, and a timeless backdrop to any kind of décor.

There are multiple, spacious living zones, allowing the

For full version visit the website

Mark Coleman Team 0434169033

https://www.markcoleman.com.au

 $\begin{array}{rrrr} \text{INT} & : 172 \text{m}^2 \\ \text{EXT} & : & 34 \text{m}^2 \\ \text{GARAGE} & : & 31 \text{m}^2 \end{array}$ 

2 Hovea Court, Shailer Park

are app

Scale in metres.Indicative only. D believe to be reliable. However we