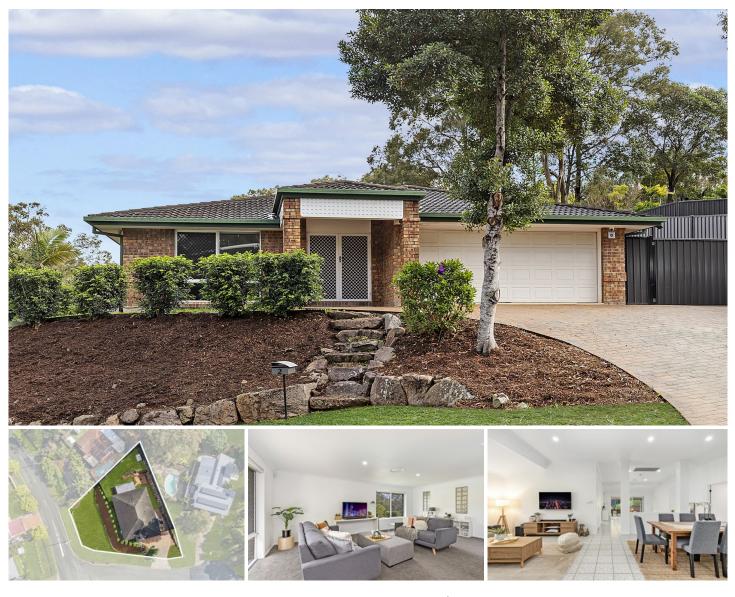

## 2 Hovea Court SHAILER PARK QLD

Positioned on a superb 1190m2 corner block, this spacious lowset residence offers a relaxing lifestyle in a quiet and leafy pocket of popular Shailer Park. A separate grassed area on the corner of Hovea & Celandine Street offers potential to add a shed or auxiliary unit/granny flat (subject to council searches and approval).

The home unfolds over the one level, with an open and free-flowing floorplan ideal for even the largest of families.

Inside, soaring 3m ceilings add to the sense of wide-open space. Freshly painted white walls add instant appeal, and a timeless backdrop to any kind of décor.

## 4 🛤 2 🚔 2 😭

| Туре      | : House                                  |
|-----------|------------------------------------------|
| Price     | : \$ 995,000                             |
| Land Size | : 1190 sqm                               |
| View      | : https://www.markcoleman.com.au/8101457 |