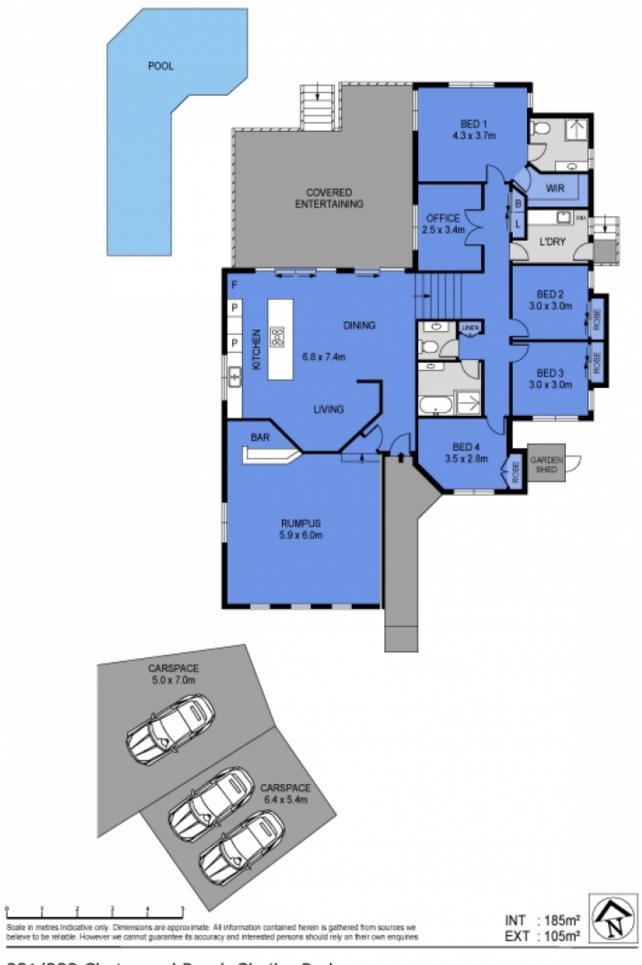

## 331-333 Chatswood Road SHAILER PARK QLD

## **OPEN HOME CANCELLED!**

Positioned at the peak of a private court on a 1278m2 block immersed in natural bushland, this captivating home offers an idyllic lifestyle for your family. A tranquil escape, enjoy coming home to absolute privacy and glorious bushland views that provides the most sublime atmosphere for family life.

Uniquely different, the home unfolds over two split-levels. Timber flooring adds to the warmth and charm, and fresh white shutters throughout add a luxe look & feel.

A large rumpus room by entry comes complete with its own built-in bar. This is the perfect spot for a games room, or simply a second living space away from the hub of the

4 📭 2 🔓 5 🖨

Type : House Price : \$ 1,230,000 Land Size : 1278 sqm

View: https://www.markcoleman.com.au/8090758

Mark Coleman Team 0434169033

For full version visit the website