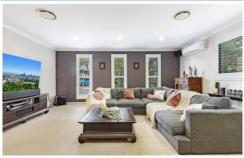

Uniquely different, the home unfolds over two split-levels. Timber flooring adds to the warmth and charm, and fresh white shutters throughout add a luxe look & feel.

A large rumpus room by entry comes complete with its own built-in bar. This is the perfect spot for a games room, or simply a second living space away from the hub of the