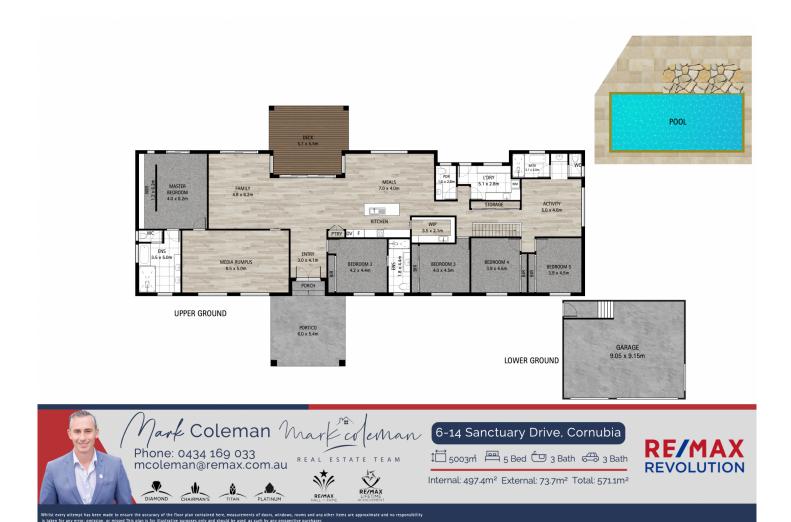

## 6-14 Sanctuary Drive CORNUBIA QLD

Positioned on 5000m2 of picturesque grounds, this sprawling modern residence presents a luxurious lifestyle amongst Cornubia's exclusive acreage properties. Built in 2020, the home is a stunning expression of modern design, solid construction, and impeccable style.

## For full version visit the website

| Туре      | : House                                  |
|-----------|------------------------------------------|
| Price     | : Offers Over \$2.3M                     |
| Land Size | : 5000 sqm                               |
| View      | : https://www.markcoleman.com.au/8084272 |