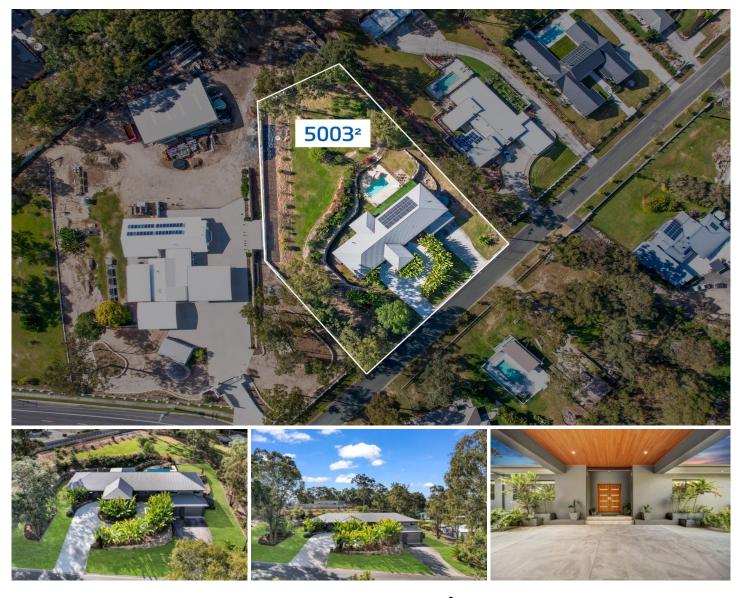

## 6-14 Sanctuary Drive CORNUBIA QLD

Positioned on 5000m2 of picturesque grounds, this sprawling modern residence presents a luxurious lifestyle amongst Cornubia's exclusive acreage properties. Built in 2020, the home is a stunning expression of modern design, solid construction, and impeccable style.

Entering the property via the circular driveway with its lush greenery and tranquil water features is reminiscent of arriving at a five-star resort. Sprawling over the one expansive level, everything about this home is free-flowing and SPACIOUS. The fresh cool-toned colour palette, open-plan layout, soaring high ceilings and beautiful leafy outlook make family life all the more enjoyable.