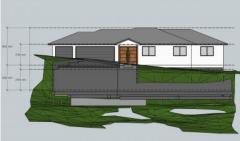

## 27 Camballin Court SHAILER PARK QLD

CALL MARK ON 0434 169 033 TO ARRANGE AN ON-SITE VIEWING

This exceptional block of land is located in one of Shailer Park's premier pockets, surrounded

by quality homes with neatly landscaped streetscapes. Land like this is particularly hard to

find in Shailer Park, being one of the very few blocks left to build on.

This substantial parcel of land enjoys the most sublime, lush forest backdrop. Never to be

built out, the land backs directly onto the Kimberley Forest Park providing a tranquil

backdrop to build your dream home.

Type : Land Price : \$ 600,000 Land Size : 1084 sqm

View: https://www.markcoleman.com.au/8076536

Mark Coleman Team 0434169033

For full version visit the website