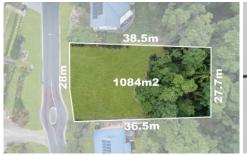

backdrop to build your dream home.

Type : Land Price : \$ 600,000 Land Size : 1084 sqm

View: https://www.markcoleman.com.au/8076536

Mark Coleman Team 0434169033

For full version visit the website