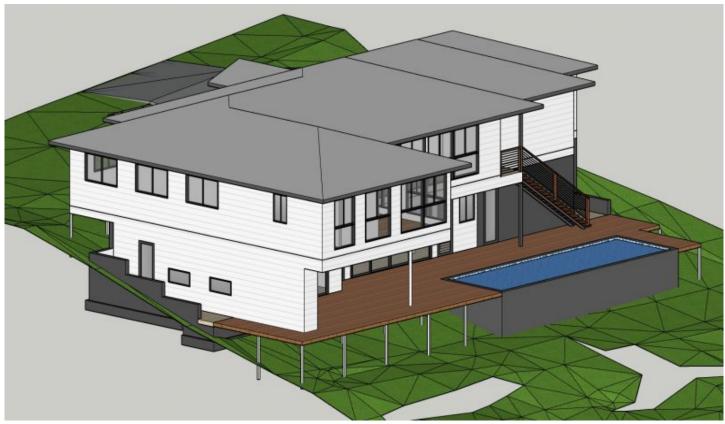

## 27 Camballin Court SHAILER PARK QLD

CALL MARK ON 0434 169 033 TO ARRANGE AN ON-SITE VIEWING

This exceptional block of land is located in one of Shailer Park's premier pockets, surrounded

by quality homes with neatly landscaped streetscapes. Land like this is particularly hard to

find in Shailer Park, being one of the very few blocks left to build on.

This substantial parcel of land enjoys the most sublime, lush forest backdrop. Never to be

built out, the land backs directly onto the Kimberley Forest Park providing a tranquil

backdrop to build your dream home.

Type : Land Price : \$ 600,000 Land Size : 1084 sqm

View: https://www.markcoleman.com.au/8076536

Mark Coleman Team 0434169033

For full version visit the website