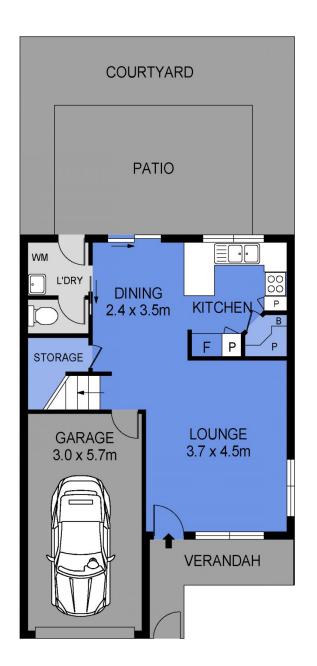

tion in a small complex of just six homes, surrounded by greenery. Enjoy the ultra-convenient "walk to everywhere" location where you will have every convenience at your doorstep. The Logan Hyperdome is within short walking distance as is a host of other local shops, restaurants, cafes, take-aways, parks, doctors, dentists, schools... you name it & be assured you can more than likely walk to it from here!

A delight to inspect, plenty of natural light infiltrates the interior which has a particularly cheery ambiance. On entry, you are greeted by a spacious lounge room which flows

3 📭 1 🖺 1 🗬

Type : Townhouse
Price : \$ 560,000
Land Size : 118 sqm

View: https://www.markcoleman.com.au/8071141



Nadine Nobile 0412722900



Mark Coleman Team 0434169033

For full version visit the website





**FIRST FLOOR** 

## **GROUND FLOOR**