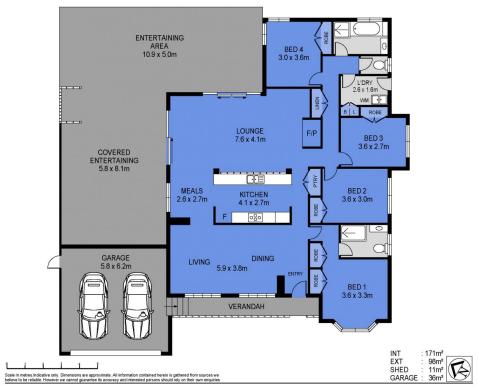

## 364 Chatswood Road SHAILER PARK QLD

OPEN HOME CANCELLED - PROPERTY UNDER CONTRACT.

We are proud to present 364 Chatswood Road, an immaculate family home that is warm, welcoming and ready to become yours! This beautiful residence will win you over with its well-devised, family friendly floorplan AND it's huge, flat rear yard & brilliant entertaining area!

Set on a superb 1082m2 block, this is a home that you won't outgrow, offering plenty of space both indoors & out & a fabulous lifestyle for your family for many years to come. Enjoying an elevated position in a quiet, highly sought after pocket (flanked by Koolan Crescent & in a low traffic section of Chatswood Road), you are in walking distance to Kimberley Park Primary School, Seeds

4 📭 2 ⋤ 2 😭

Type : House Price : \$ 1,050,000 Land Size : 1082 sqm

View: https://www.markcoleman.com.au/8046807

Mark Coleman Team 0434169033

For full version visit the website

364 Chatswood Road, Shailer Park