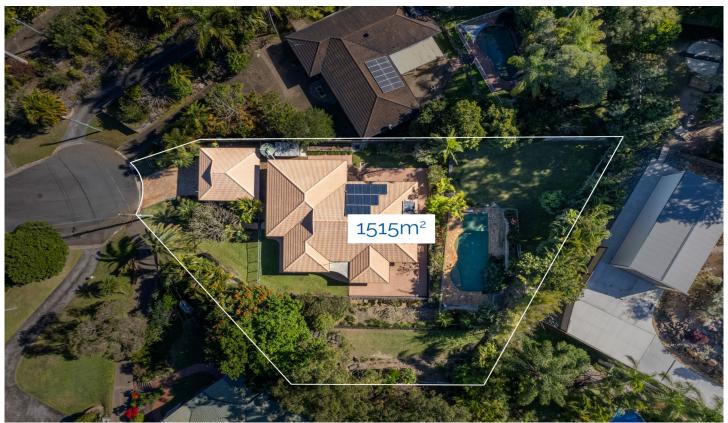

## 9 Lamboo Court SHAILER PARK QLD

Enjoying an elevated position at the peak of the court on a substantial 1515m2 block, this endearing family home is warm, welcoming and ready to become yours.

The block is a true standout with expanses of green lawns, lovely established native gardens, inground pool, drive through side access and beautiful outlook.

4 🖰 2 📛 2 🖨

Type : House Price : \$ 1,160,000 Land Size : 1515 sqm

View: https://www.markcoleman.com.au/8038394

Nadine Nobile 0412722900

Mark Coleman Team 0434169033

For full version visit the website

Whilst every attempt has been made to ensure the accuracy of the floor plan contained here, measurements of doors, windows, rooms and any other items are approximate and no responsibility