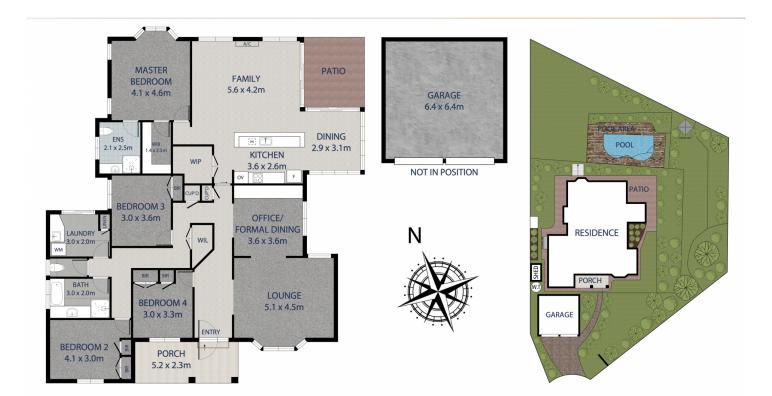

## 9 Lamboo Court SHAILER PARK QLD

Enjoying an elevated position at the peak of the court on a substantial 1515m2 block, this endearing family home is warm, welcoming and ready to become yours.

The block is a true standout with expanses of green lawns, lovely established native gardens, inground pool, drive through side access and beautiful outlook.

This impeccably maintained, architecturally designed home unfolds over the one expansive level with a well-devised floor plan suited to modern family life. An abundance of natural light infiltrates this bright and cheery home. Freshly painted white walls and plush new grey carpeting add a modern touch. North-facing living and Southerly breezes will add to your enjoyment of this special place to call

4 🖰 2 📛 2 🖨

Type : House Price : \$ 1,160,000 Land Size : 1515 sqm

View: https://www.markcoleman.com.au/8038394

Nadine Nobile 0412722900

Mark Coleman Team 0434169033

For full version visit the website

Whilst every attempt has been made to ensure the accuracy of the floor plan contained here, measurements of doors, windows, rooms and any other items are approximate and no responsibility