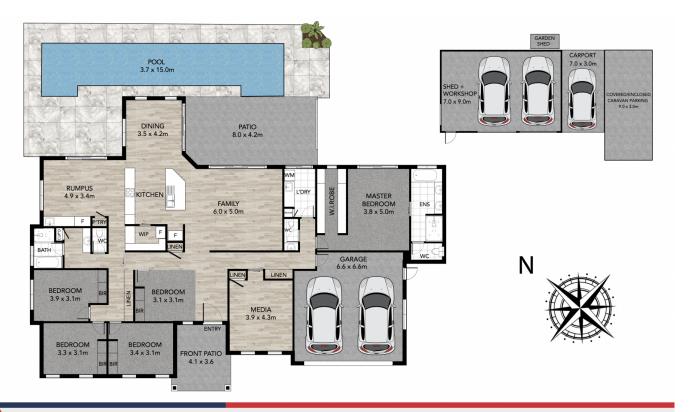

## 31-33 Norman Drive CORNUBIA QLD

When words are not enough - situated in the highly sought after California Creek Estate on a substantial & fully useable 1943m2 flat block, this impressive escape presents a welcoming haven amongst Cornubia's exclusive properties. Standing head & shoulders above the competition, prepare to be "wowed' by what's on offer.

Architecturally designed by Individually Designed Homes (IDH), built by Glendon Homes in 2015 (just under 9 years of age), the home unfolds over the one expansive level.

## INSIDE FEATURES:

? 5 generously sized bedrooms with built-ins;

? Master bedroom is privately positioned in a separate wing & features a large walk-in robe, ensuite with double basin

5 📭 2 🔓 5 🖨

Type : House Price : \$ 2,060,000 Land Size : 1943 sqm