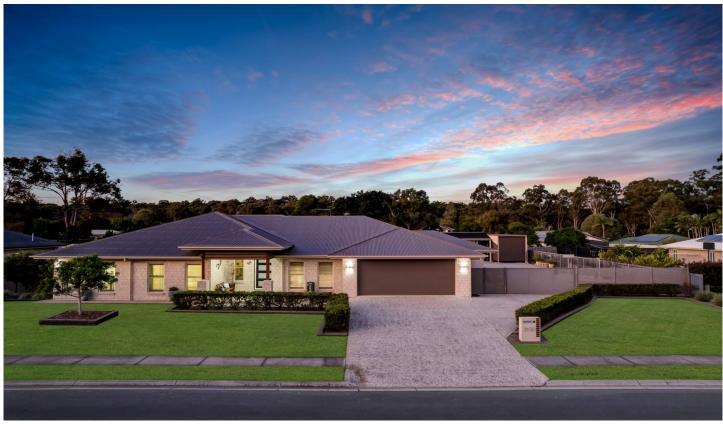

## 31-33 Norman Drive CORNUBIA QLD

When words are not enough - situated in the highly sought after California Creek Estate on a substantial & fully useable 1943m2 flat block, this impressive escape presents a welcoming haven amongst Cornubia's exclusive properties. Standing head & shoulders above the competition, prepare to be "wowed' by what's on offer.

Architecturally designed by Individually Designed Homes (IDH), built by Glendon Homes in 2015 (just under 9 years of age), the home unfolds over the one expansive level.

## INSIDE FEATURES:

? 5 generously sized bedrooms with built-ins;

? Master bedroom is privately positioned in a separate wing & features a large walk-in robe, ensuite with double basin

5 📭 2 🔓 5 🖨

Type : House Price : \$ 2,060,000 Land Size : 1943 sqm