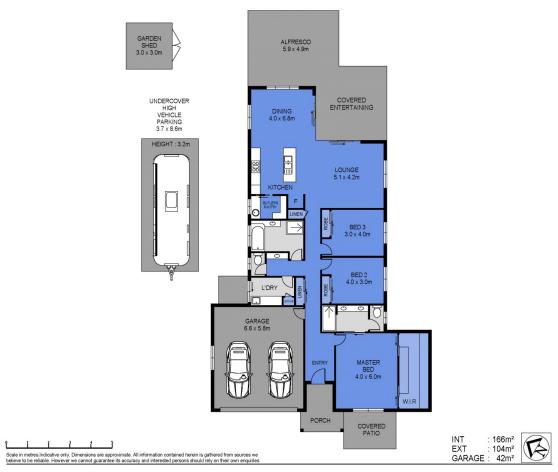

## 8 Whistlebird Court CORNUBIA QLD

Enjoying a premier position in a whisper quiet cul-de-sac with tranquil garden and bushland views, this endearing lowset home is ideal for those seeking an easy-care lifestyle.

Built in 2015 (by IDH - Individually Designed Homes) this solid brick home is set on a level, low maintenance 800m2 block and has the added benefit of a large caravan port which has been aesthetically designed to match the character of the home.

Inside, a timeless neutral colour palette suits any kind of décor, and beautiful breezes will keep you cool in Summer. The floorplan is ideal for a couple or small family, with an easy flow from room to room and extra wide spaces

3 🕮 2 🟪 2 🖨

Type : House Price : \$ 1,180,000 Land Size : 800 sqm

View: https://www.markcoleman.com.au/8032036

Nadine Nobile 0412722900

Mark Coleman Team 0434169033

For full version visit the website

8 Whistle Bird Court, Cornubia