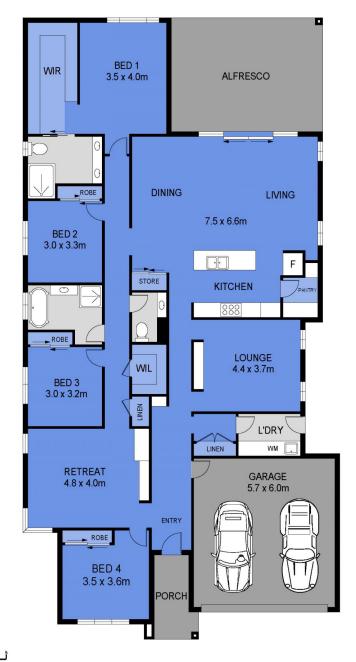

: 223m<sup>2</sup>

Scale in metres. Indicative only. Dimensions are approximate. All information contained herein is gathered from sources we believe to be reliable. However we cannot guarantee its accuracy and interested persons should rely on their own enquiries

 $\begin{array}{ll} \text{GARAGE} & : 38 \text{m}^2 \\ \text{EXT} & : 30 \text{m}^2 \end{array}$ 

INT