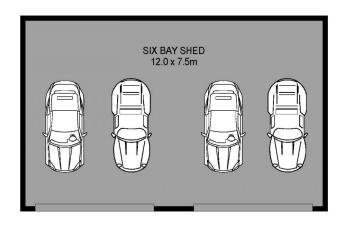

 $\begin{array}{ll} \text{GARAGE} & : 38 \text{m}^2 \\ \text{EXT} & : 30 \text{m}^2 \end{array}$ 

INT