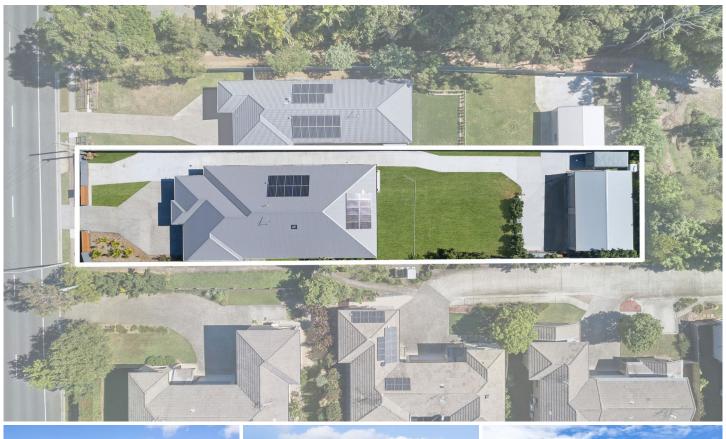

## 66A Shailer Road SHAILER PARK QLD

Prepare to be "wowed" ? the full package awaits you here!

Built in 2022 and presenting better than new, this sophisticated residence is an incredibly RARE find. Sprawling over the one expansive level with a floorplan designed for modern family living, an exceptional lifestyle awaits. This home has been designed without compromise, with the absolute finest of fittings and finishes throughout and impeccable attention to detail. Set to surprise you with its sheer size and generous spaces, soaring high ceilings further add to the sense of wide-open space.

The home is positioned on a STANDOUT fully useable

4 🗀 2 📛 6 🖨

Type : House Price : \$ 1,430,000 Land Size : 1220 sqm

View: https://www.markcoleman.com.au/8007861

Mark Coleman Team 0434169033

For full version visit the website

: 223m<sup>2</sup>

Scale in metres. Indicative only. Dimensions are approximate. All information contained herein is gathered from sources we believe to be reliable. However we cannot guarantee its accuracy and interested persons should rely on their own enquiries