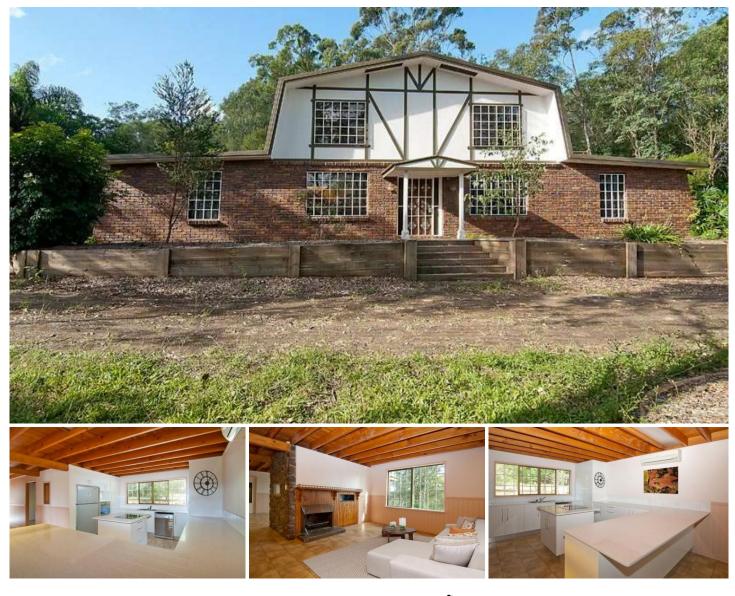

## 306 Beenleigh-Redland Bay Rd CORNUBIA QLD

Our instructions are clear this property must be sold and all offers will be considered. With plenty of opportunity to VALUE ADD, this is your chance to secure an acreage lifestyle on a superb 5000m2 block without the huge price tag. Whilst the property is in need of some TLC and as such would suit those who don't mind putting in some workthere are certainly big rewards to be reaped in return.

The two story home is big enough for the largest of families and features:

\* Three large bedrooms on the upper level, all with new carpets and walk-in wardrobes. The spacious master bedroom features a HUGE walk-through robe and a large en suite and its own private balcony. On the lower level is a